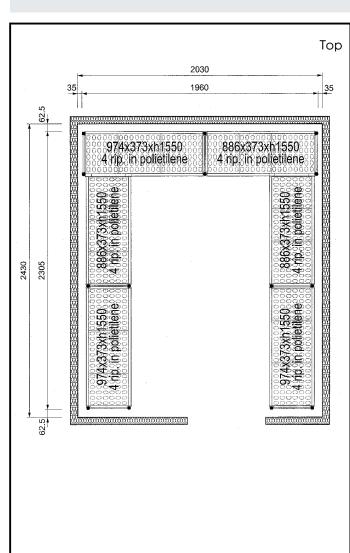

137098 (CRS2024)

Shelving Set, composed of aluminium uprights and 4 polyethylene louvered shelves, for 2030x2430 mm Cold Rooms

### Item No.

4-level shelving set. Designed for corner installation along the sides of the cold room. Louvered sectional polyethylene shelves (depth=373mm). Aluminium (20 micron) side uprights (height=1550mm). Adjustable feet.

### **Key Information:**

External dimensions, Width:

137098 (CRS2024)708 mmExternal dimensions, Depth:373 mmExternal dimensions, Height:1550 mmMax loading weight:3500 kgNet weight:94 kgUprights2